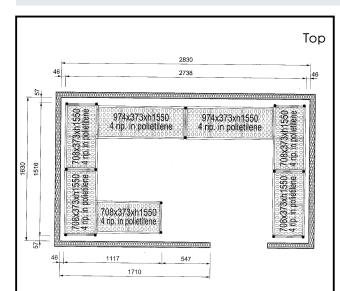

### **Key Information:**

External dimensions, Length:

**137105 (CRS2816)** 1117-1516-2738-1516 mm

External dimensions, Depth: 373 mm
External dimensions, Height: 1550 mm
Max loading weight: 4300 kg
Net weight: 100 kg